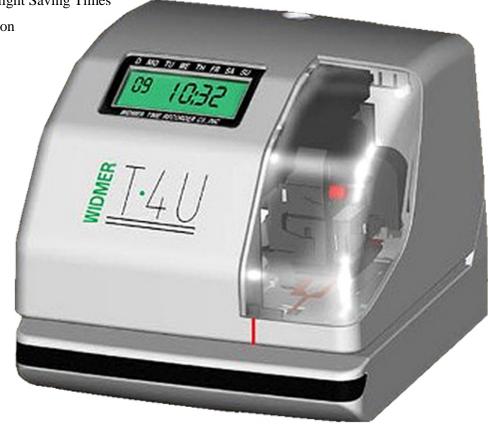

## Widmer T-4U

## Electronic Time Clock

- Built-In Battery Backup Maintains Clock and Program Data During Power Failure
- Select between English, French, Spanish, or Portuguese Language for Printing
- Perpetual Calendar Automatically Advances Year, Month, and Date
- Selectable, Manual,, Automatic or Combination Print Registration
- Choose Regular Minutes, Tenths, Twentieths, or Hundredths
- Programmable Setup of Date, Time, and Print Format
- Automatically Adjusts for Daylight Saving Times
- Easy to Change Cartridge Ribbon
- LED Digital Clock Display
- One Year Warranty