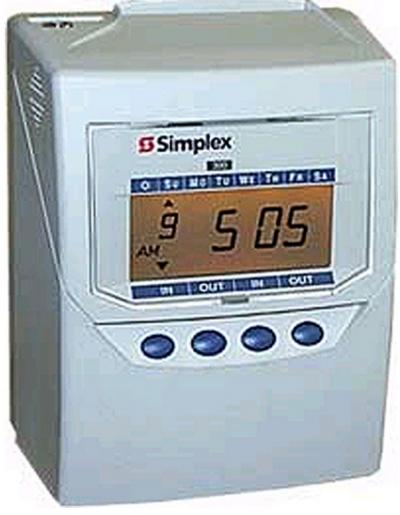

## Simplex 300

(1406-9101)

## Electronic Time Recorder

- Built-In Lithium Battery Backup Maintains Clock and Program Data During Power Failure
  - Configurable Six Column Automatic In / Out Column Shift or Manual Column Shift
    - Perpetual Calendar Automatically Advances Year, Month, and Date
      - Accommodates Weekly, Bi-Weekly, or Monthly Pay Period
        - Prints in Regular Minutes, Hundredths, or Tenths
        - Fast, Easy Setup of Date, Time, and Print Format
        - Automatically Adjusts for Daylight Saving Times
          - Manual and Automatic Punch Feature
          - Easy-To-Read Digital Clock Display
            - Easy to Change Cartridge Ribbon
              - Automatic Card Feed