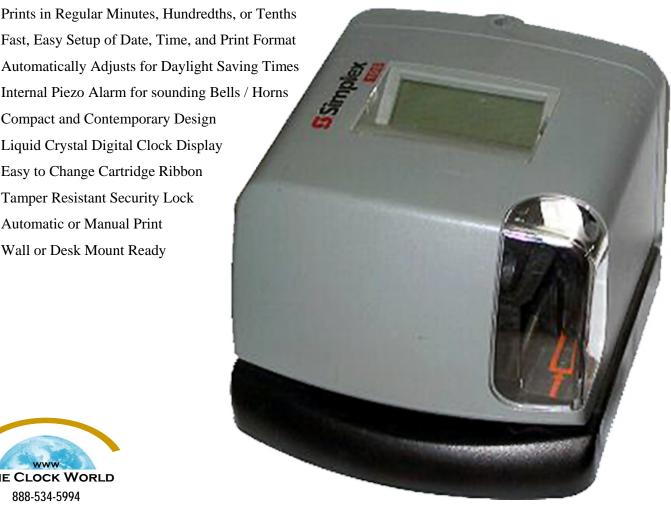

## Simplex - 125

(1603-9109)

## Electronic Time Clock

- Built-In Battery Backup Maintains Clock and Program Data During Power Failure
- Programmable Alphanumeric Printing / Numbering Machine Capabilities
- Perpetual Calendar Automatically Advances Year, Month, and Date
- Synchronous or 24VDC interface to Master Clock Systems
- $Multilingual\ Printing\ Capability\ (English,\ French,\ Spanish,\ and\ Portuguese)$

Prints in Regular Minutes, Hundredths, or Tenths

Fast, Easy Setup of Date, Time, and Print Format

Internal Piezo Alarm for sounding Bells / Horns

Compact and Contemporary Design

Liquid Crystal Digital Clock Display

Easy to Change Cartridge Ribbon

- Tamper Resistant Security Lock
- **Automatic or Manual Print**
- Wall or Desk Mount Ready