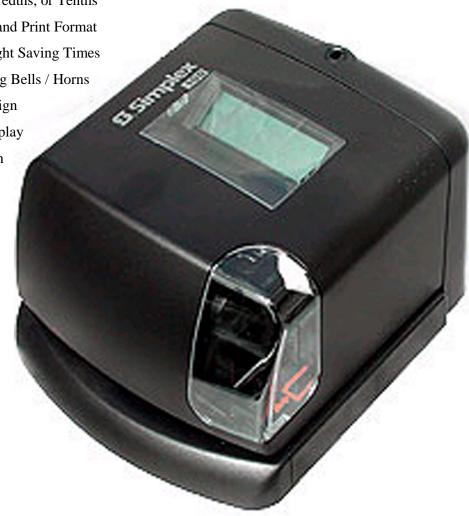

## Simplex - 100

(1603-9101)

## Electronic Time Clock

- Built-In Battery Backup Maintains Clock and Program Data During Power Failure
- Programmable Alphanumeric Printing / Numbering Machine Capabilities
- Multilingual Printing Capability (English, French, Spanish, Portuguese, Italian, German, Dutch,, and more)
- Perpetual Calendar Automatically Advances Year, Month, and Date
- Prints in Regular Minutes, Hundredths, or Tenths
- Fast, Easy Setup of Date, Time, and Print Format
- Automatically Adjusts for Daylight Saving Times
- Internal Piezo Alarm for sounding Bells / Horns
- Compact and Contemporary Design
- Liquid Crystal Digital Clock Display
- Easy to Change Cartridge Ribbon
- Tamper Resistant Security Lock
- Automatic or Manual Print
- Wall or Desk Mount Ready