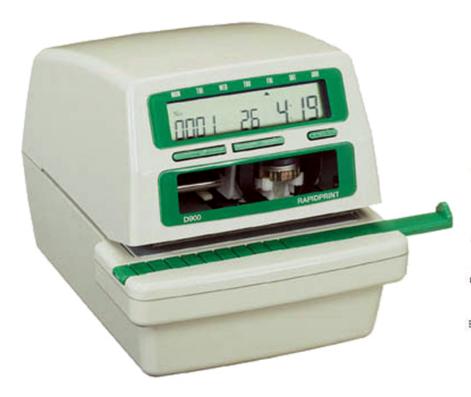

## Rapidprint D900

## Electronic Time Stamp

- Automatically Adjusts for Daylight Saving Times, New Years, Leap Years, and Short Months
  - Automatic Reset of Consecutive Numbering Each Day at a Specified Time as Required
    - Prints Year, Month, Date, Hours, Minutes and up to 8-digit Consecutive Number
      - Programmable Alphanumeric Printing / Numbering Machine Capabilities
        - Full Power Reserve Allows up to 200 Punches during Power Loss
          - Selectable Manual or Automatic Printing
            - Easy to Change Cartridge Ribbon
              - Programmable Print Size
                - One Year Warranty