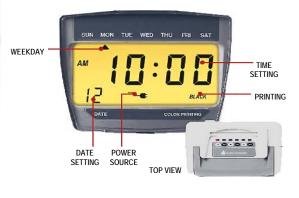

## Electronic Payroll Time Recorder

- Built-In Lithium Battery Backup Maintains Clock and Program Data During Power Failure
  - Configurable Six Column Automatic In / Out Column Shift or Manual Column Shift
    - Perpetual Calendar Automatically Advances Year, Month, and Date
      - Automatically Adjusts for Daylight Saving Times
      - Prints in Regular Minutes, Hundredths, or Tenths
        - Signal Device for Controlling Bells / Horns
          - Easy to Change Cartridge Ribbon
          - Large LED Digital Clock Display
            - 2-Color Printing for Exceptions
              - Automatic Card Feed
                - One Year Warranty