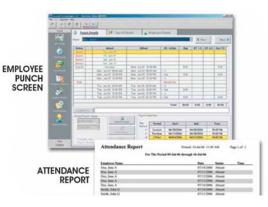

- Easy Timesheet Editing
- Numerous Standard Reports
- Automatic overtime calculation
- Single PC License for the Software
- Configurable Punch Interval Rounding
- 50 employee capacity (upgradeable to 9999)
- Payroll export for QuickBooks, ADP, Paychex and many more
- Windows-based system (Windows 2000, Windows XP, or Windows Vista)
- Calculates weekly, bi-weekly, semi-monthly or monthly pay period