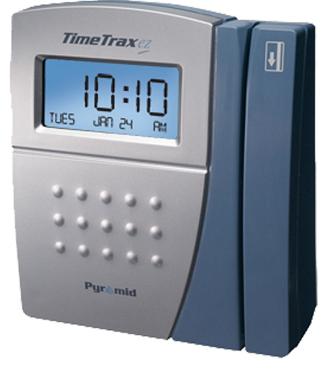

## Pyramid TimeTrax EZ

## Time and Attendance System

- Available in choice of Serial/USB (Direct) or Ethernet (TCP/IP) communications (specify at time of purchase)
- Serial/USB version comes standard with 25 employee capacity (upgradeable to 100)
- Ethernet version comes standard with 50 employee capacity (upgradeable to 6000)
- Holiday or bonus pay automatically paid globally or to select employee groups
- Plug-and-play simplicity with full "point & click" punch and payroll editing
- Calculates weekly, bi-weekly, semi-monthly or monthly pay period
- Windows-based system (Windows 2000, Windows XP, or Windows Vista)
- Easy-to-read, large LCD displays time, date, and employee name
- Payroll export for QuickBooks, ADP, Paychex and many more
- Battery backup and memory should power failure occur
- Single PC version software (Network version available [upgrade])
- Special Pay Categories for sick time and vacation time
- Magnetic Stripe Employee Badge Swipe Reader
- Configurable Punch Interval Rounding
- Automatic overtime calculation
- Numerous Standard Reports
- Easy Timesheet Editing