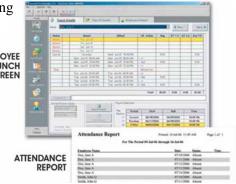

## Time and Attendance System

- Available in choice of Serial/USB (Direct) or Ethernet (TCP/IP) communications (specify at time of purchase)
- Serial/USB version comes standard with 25 employee capacity (upgradeable to 100)
- Ethernet version comes standard with 50 employee capacity (upgradeable to 6000)
- Holiday or bonus pay automatically paid globally or to select employee groups
- Plug-and-play simplicity with full "point & click" punch and payroll editing
- Calculates weekly, bi-weekly, semi-monthly or monthly pay period
- Windows-based system (Windows 2000, Windows XP, or Windows Vista)
- Easy-to-read, large LCD displays time, date, and employee name
- Payroll export for QuickBooks, ADP, Paychex and many more
- Battery backup and memory should power failure occur
- Single PC version software (Network version available [upgrade])
- Special Pay Categories for sick time and vacation time
- Magnetic Stripe Employee Badge Swipe Reader
- Configurable Punch Interval Rounding
- Automatic overtime calculation
- Numerous Standard Reports
- Easy Timesheet Editing