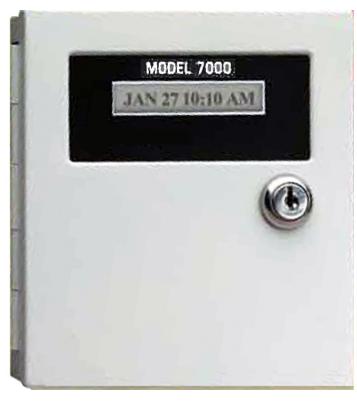

## Pyramid 7000

## Master Clock

- Expandable to 4 Zones and up to 200 Clocks with a Power Booster
  - Automatic Time Correction within 2 Minutes if Power Fails
    - Battery Backup to Retain Settings During Power Outage
      - Single-Zone System Supports up to 300 Events
        - Automatic Daylight Saving Time Adjustment
        - Includes Software for Easy PC Screen Setup
          - One Year Warranty