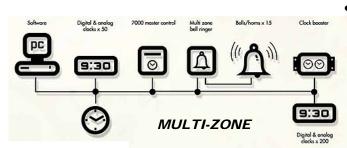

## Master Clock

- Expandable to 4 Zones and up to 200 Clocks with a Power Booster
  - Automatic Time Correction within 2 Minutes if Power Fails
    - Battery Backup to Retain Settings During Power Outage
      - Single-Zone System Supports up to 300 Events
        - Automatic Daylight Saving Time Adjustment
        - Includes Software for Easy PC Screen Setup
          - One Year Warranty

- \* Single 24 VDC circuit directly powers up to 15 bells, BCD signal for 50 system clocks(200+ w/booster), RJ-45 connection, 3 button set-up
- \* (4) 24 VDC (supplied) bell circuits-powers up to 15 bells total; serial computer connector, "Y" connector, 50' cable, software and 7000 master clock
- \* (4) 0-220 VAC relays, 10 amps per circuit, up to 50 bells per zone, serial computer connector, "Y" connector, 50' cable, software and 7000 master clock