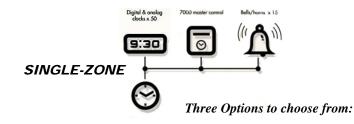

## Master Clock

- Expandable to 4 Zones and up to 200 Clocks with a Power Booster
  - Automatic Time Correction within 2 Minutes if Power Fails
    - Battery Backup to Retain Settings During Power Outage
      - Single-Zone System Supports up to 300 Events
        - Automatic Daylight Saving Time Adjustment
        - Includes Software for Easy PC Screen Setup
          - One Year Warranty

- \* Single 24 VDC circuit directly powers up to 15 bells, BCD signal for 50 system clocks(200+ w/booster), RJ-45 connection, 3 button set-up
- \* (4) 24 VDC (supplied) bell circuits-powers up to 15 bells total; serial computer connector, "Y" connector, 50' cable, software and 7000 master clock
- \* (4) 0-220 VAC relays, 10 amps per circuit, up to 50 bells per zone, serial computer connector, "Y" connector, 50' cable, software and 7000 master clock