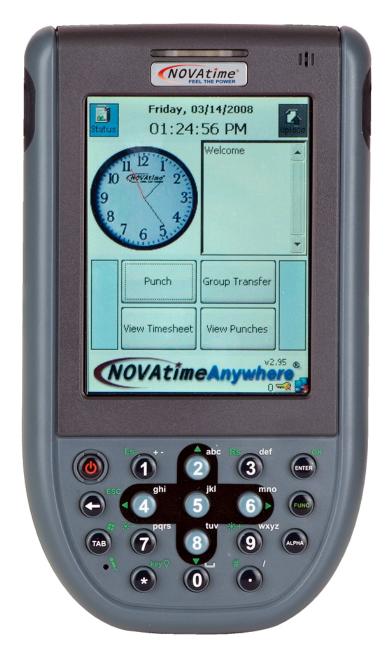

## **NOVAtime NT6000P**

## Push-Technology Hand-Held Portable Clock Terminal

- Innovative Push Technology "pushes" employee punch data automatically to the Web Time System real-time or periodically using Wi-Fi or GPRS/cellular technology (cellular service is additional)
- Built-In Laser Bar Code Scanner, Keypad, Touch Screen, and Full Alphanumeric Software Keyboard
- Includes Desktop Cradle (for recharging) Carry Case with Belt Clip and Shoulder Strap
- Real time access for employees of their time sheet, schedule, and messaging
- Dynamic Power Management System maintains unit performance for up to 12 hours between charges
- Multi-level Transfers Capability at the unit
- Bi-directional Data Synchronization
- One Year Warranty