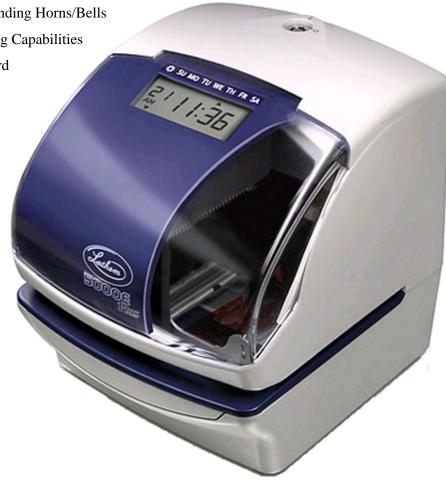

## Lathem 5000E PLUS

## Multi Purpose Electronic Time Stamp Recorder

- User Selectable Print Formats—Year, Month, Date, 0-23, AM/PM, Regular Minutes, Hundredths (and more)
- Optional Battery Back Up for Printing during Power Outage (200 registrations or up to 72 Hours)
- Automatic Adjustment for Daylight Saving Time, long and short months, and leap year
- Multiple Language Support—English, French, Spanish, German, Italian, Portuguese
- Custom or 13 Preset Comments for inclusion in Print Format Selection
- Manual, Automatic, or Semi Automatic Print Selection
- Optional Signal Controller for Sounding Horns/Bells
- 1 to 8 Digit Consecutive Numbering Capabilities
- Accommodates most any Time Card
- Easy to change cartridge ribbon
- Programmable to Print Seconds
- Right or Left Hand side Printing
- One Year Warranty