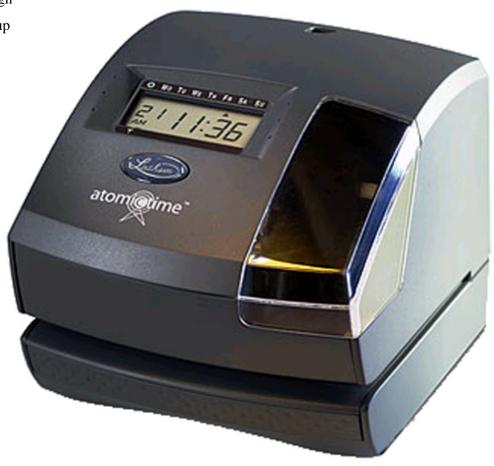

## Lathem 1500E

## Atomic Electronic Time Clock

- Ability to Receive Signal and Synchronize with the Atomic Clock via GPS Satellites
- Automatic Adjustment for Daylight Saving Time, long and short months, and leap year
- Programmable and Selectable Print Format
- Prints in Minutes, Hundredths, or Tenths
- Uses Standard Time Cards or Job Cards
- Easy to Change Cartridge Ribbon
- Compact and Ergonomic Design
- Built-In Passive Battery Backup
- Automatic or Manual Print
- One Year Warranty