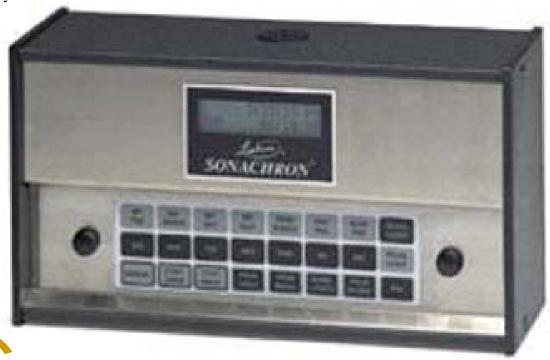

## Lathem DWA-S "Sonachron"

## Electrical Signal Device Controller

- Usage can be set for Signal Device or Control Device Capabilities
- Internal Passive Battery Back Up Retains Memory and Time during Power Outage
- Programmable up to 1440 Events. (any minute on any given day)
- Duration can be set globally from 1 to 99 seconds
- 4-digit Password Protection to Programming Area
- Manual Override Activation Button
- Internal 10-amp dry contact relay
- Easy Wiring and Installation
- One Year Warranty