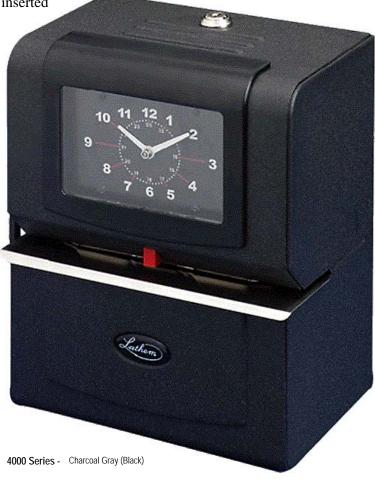

## Lathem 4000 series

## Automatic Mechanical Time Recorder

- Selectable imprint registration [shown below] at time of purchase
- Automatic Print Registration when Time Card is inserted
- Designed for Wall or Desk Mounting
- Automatic Ribbon Feed and Reverse
- Simplified Setting of Date and Time
- Easy-To-Read Analog Clock Dial
- Legible Print registration
- Rugged Steel Casing
- Tamper Proof Lock
- One Year Warranty