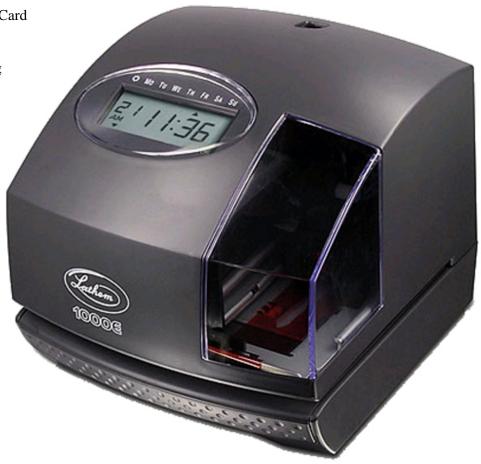

## Lathem 1000E

## Electronic Time Clock

- User Selectable Print Formats—Year, Month, Date, 0-23, AM/PM, Regular Minutes, Hundredths (and more)
- Preset Comments for inclusion in Print Format Selection—RCVD, SENT, IN, OUT, CFMD, FILED, PAID, USED, FAXED, VOID, ORIGN, APR'D, COML'D
- Automatic Adjustment for Daylight Saving Time, long and short months, and leap year
- Multiple Language Support—English, French, Spanish, Portuguese
- Battery Back Up Maintains Time in Case of Power Outage
- Manual, Automatic, or Semi Automatic Print Selection

Accommodates most any Time Card

• Easy to change cartridge ribbon

• Right or Left Hand side Printing

Programmable to Print Seconds

• One Year Warranty