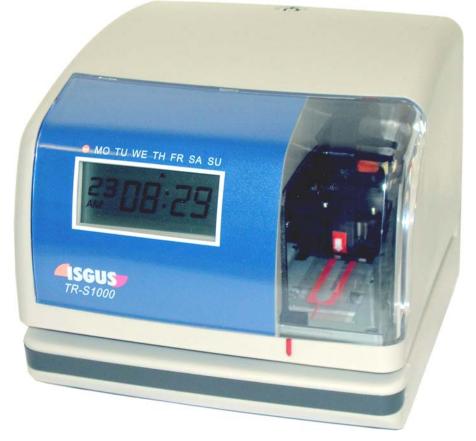

## Isgus TR-S1000

## Electronic Time Clock

- Automatic Adjustment for Daylight Saving Time, long and short months, and leap year
- Built-In Passive Battery Backup ensures Automatic Reset after Power Failure
- Illuminated Print Window Improves Time Stamping Efficiency
- 4 Selectable Language Options (English, Spanish, French, or Portuguese)
- Programmable and Selectable Print Format
- Prints in Minutes, Hundredths, or Tenths
- Selectable Left or Right Side Printing
- Adjustable Automatic Print Trigger
- Easy to Change Cartridge Ribbon
- Wall or Desk Mount
- One Year Warranty