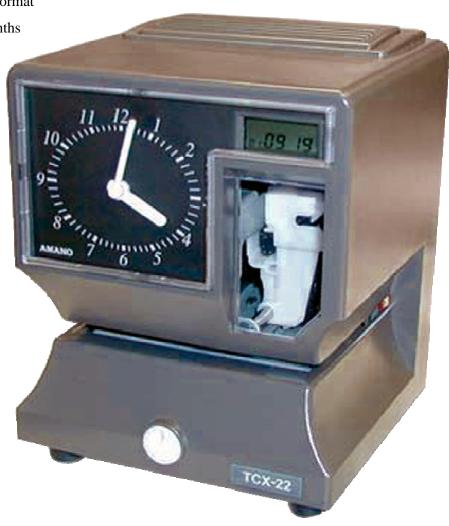

## Amano TCX-22

## Portable Electronic Time Clock with Operational Battery

- Operational Battery allows for up to 2 weeks usage without AC power (rechargeable battery)
- Automatic Adjustment for Daylight Saving Time, long and short months, and leap year
- Large, Easy-To-Read Analog Time Clock Display
- Built-In Passive Battery Backup (up to 3 years)
- Programmable and Selectable Print Format
- Prints in Minutes, Hundredths, or Tenths
- Easy to Change Cartridge Ribbon
- Automatic or Manual Print
- One Year Warranty