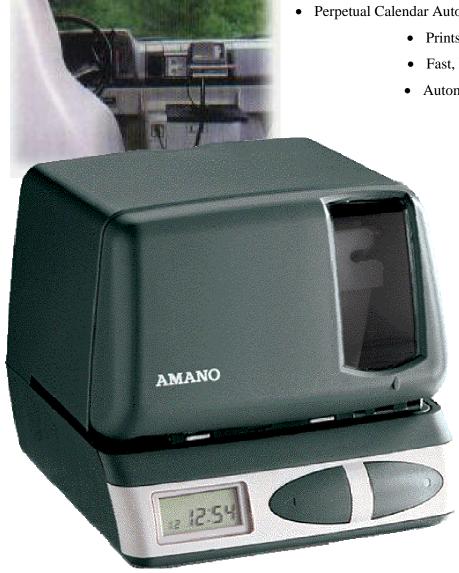

## Amano PIX-21DC

## Battery Operated Electronic Time Clock

12V DC Power via Standard Cigarette Lighter Car Battery Interface

Perpetual Calendar Automatically Advances Year, Month, and Date

• Prints in Regular Minutes, Hundredths, or Tenths

• Fast, Easy Setup of Date, Time, and Print Format

• Automatically Adjusts for Daylight Saving Times

• Compact and Contemporary Design

• Easy to Change Cartridge Ribbon

• Automatic or Manual Print

• One Year Warranty