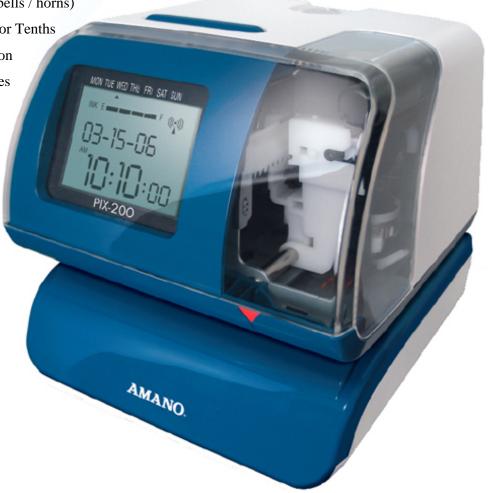

## Amano PIX-200

## Atomic Electronic Time Clock

- Ability to Receive Signal and Synchronize with the Atomic Clock via GPS Satellites
- Automatic Adjustment for Daylight Saving Time, long and short months, and leap year
- Built-In Passive Battery Backup (up to 3 years) [optional full power reserve]
- Illuminated Print Window Improves Time Stamping Efficiency
- Programmable and Selectable Print Format
- Optional Signal Relay Kit (for bells / horns)
- Prints in Minutes, Hundredths, or Tenths
- Easy to Change Cartridge Ribbon
- Numbering Machine Capabilities
- Automatic or Manual Print
- Low Ribbon Ink Indicator
- Wall or Desk Mount
- One Year Warranty