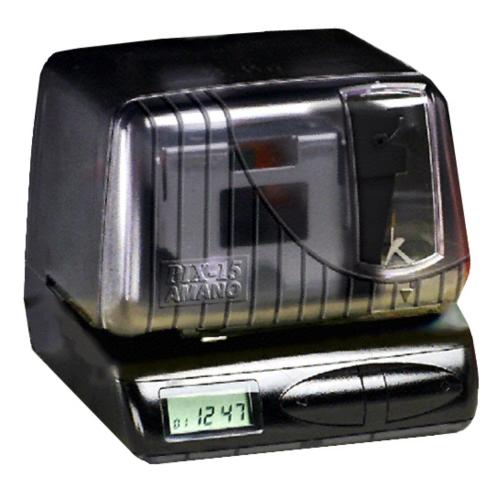

## Amano PIX-15

## Electronic Time Clock

- Built-In Battery Backup Maintains Clock and Program Data During Power Failure
  - Perpetual Calendar Automatically Advances Year, Month, and Date
    - Prints in Regular Minutes, Hundredths, or Tenths
    - Fast, Easy Setup of Date, Time, and Print Format
    - Automatically Adjusts for Daylight Saving Times
      - Compact and Contemporary Design
        - Easy to Change Cartridge Ribbon
          - Automatic or Manual Print
            - One Year Warranty