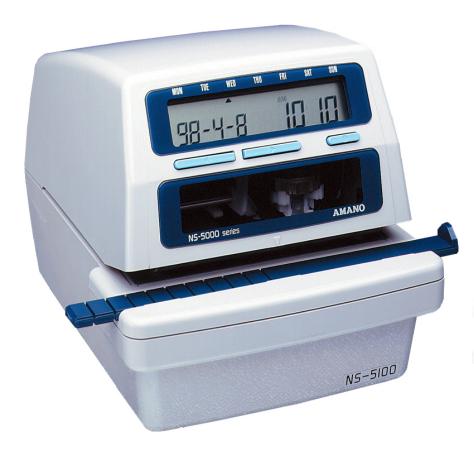

## Amano NS-5100

## Electronic Time Stamp

- Automatically Adjusts for Daylight Saving Times, New Years, Leap Years, and Short Months
  - Automatic Reset of Consecutive Numbering Each Day at a Specified Time as Required
    - Prints Year, Month, Date, Hours, Minutes and up to 8-digit Consecutive Number
      - Programmable Alphanumeric Printing / Numbering Machine Capabilities
        - Full Power Reserve Allows up to 200 Punches during Power Loss
          - Selectable Manual or Automatic Printing
            - Easy to Change Cartridge Ribbon
              - Programmable Print Size
                - One Year Warranty