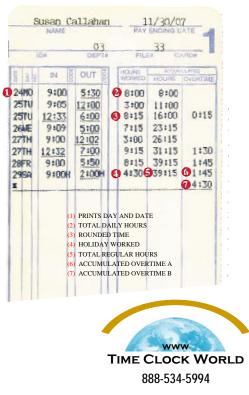

## Time Totalizing Electronic Time Clock

• 250 Employee Capacity

- Highly Programmable (Rounding, Overtime [Daily and Weekly], Lock Out, Revision Zones, Automatic Lunch Deduction, and more)
  - Automatically Calculates Daily and Pay Period Totals on Time Card
    - Adjust for Daylight Saving Times, Leap Years, and Short Months
    - Accommodates Weekly Bi-Weekly, or Semi-Monthly Pay Periods
      - Optional Signal / Bell Ringing Capabilities (Add-On Kit)
        - Easy to Change Cartridge Ribbon
        - Built-In Passive Battery Backup
          - One Year Warranty