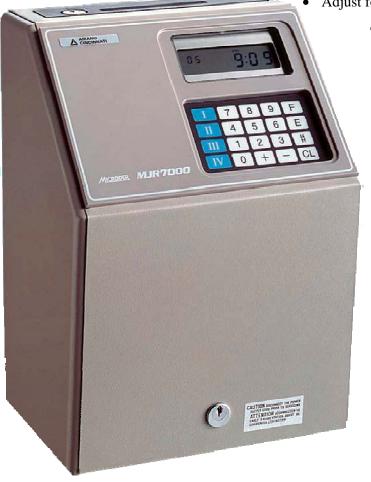

## Amano MJR-7000EZ

## Time Totalizing Electronic Time Clock

- 100 Employee Capacity
- Handles up to 3 "Shift Rule Sets" for different overtime, rounding, calculation assignments of employees
  - Highly Programmable (Rounding, Overtime [Daily and Weekly], Lock Out, Revision Zones, Automatic Lunch Deduction, and more)
    - Automatically Calculates Daily and Pay Period Totals on Time Card
      - Accommodates Weekly Bi-Weekly, or Semi-Monthly Pay Periods
      - Adjust for Daylight Saving Times, Leap Years, and Short Months
        - Optional Signal / Bell Ringing Capabilities (Add-On Kit)
          - Easy to Change Cartridge Ribbon
          - Built-In Passive Battery Backup
            - One Year Warranty