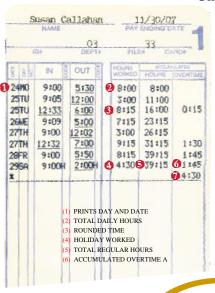

## Time Totalizing Electronic Time Clock

- 100 Employee Capacity
- Handles up to 3 "Shift Rule Sets" for different overtime, rounding, calculation assignments of employees
  - Highly Programmable (Rounding, Overtime [Daily and Weekly], Lock Out, Revision Zones, Automatic Lunch Deduction, and more)
    - Automatically Calculates Daily and Pay Period Totals on Time Card
      - Accommodates Weekly Bi-Weekly, or Semi-Monthly Pay Periods
      - Adjust for Daylight Saving Times, Leap Years, and Short Months
        - Optional Signal / Bell Ringing Capabilities (Add-On Kit)
          - Easy to Change Cartridge Ribbon
          - Built-In Passive Battery Backup
            - One Year Warranty