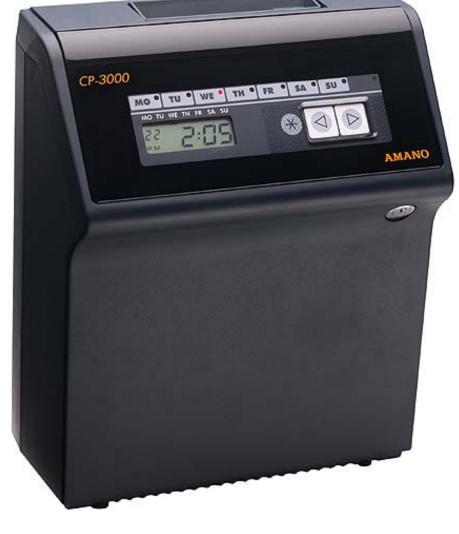

## Amano CP-3000

## Fully Automatic Consecutive Print Electronic Time Recorder

- Programmable Imprint can include 2-digit Year, Month and Date or Day of Week, AM/PM or 0-23 Hours, and Regular Minutes, Hundredths, or Tenths
  - Full Power Reserve keeps Clock Fully Operational for 72 Hours or 300 Punches
    - Optional Signal / Bell Ringing (available at time of order only)
      - 2 Color Printing Option (available at time of order only)
      - Automatically Adjusts for Daylight Saving Times
        - Easy to Change Cartridge Ribbon
          - Automatic Perpetual Calendar
          - High Speed Dot Matrix Printer
            - Adjustable Card Slot Width
              - Staggered Day Printing
                - Automatic Card Feed
                  - One Year Warranty