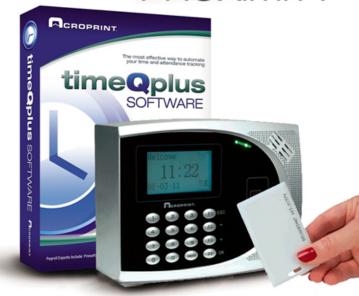

## Acroprint timeQplus V3 Proximity

### Employee Badge Clock Terminal

- Employees can Punch in via Proximity Card or PIN & Proximity Card, or PIN & Password
- TQ600 Proximity Clock Terminal has multiple communications built-in all-in-one: RS232 (Serial), USB (Serial) or Ethernet (TCP/IP) communications
- 50 Employee Capacity (upgradeable to 250 employees)
- Clock Terminal available in English/Spanish or English/French language versions
- Handles weekly, bi-weekly, semi-monthly, and monthly pay periods
- Manage hourly and salaried employees in same application
- Two levels of daily and weekly overtime
- Built-In Payroll Interface Module to most major payroll softwares and services
- 11 standard management reports