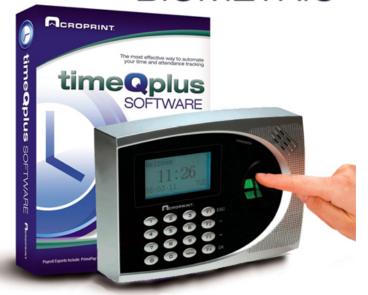

## Acroprint timeQplus V3 Biometric

time Qplus BIOMETRIC

Biometric Fingerprint Clock Terminal

- Employees can Punch in via Fingerprint or PIN & Fingerprint, or PIN & Password
- TQ600 Biometric Fingerprint Clock Terminal has multiple communications built-in all-in-one: RS232 (Serial), USB (Serial) or Ethernet (TCP/IP) communications
- 50 Employee Capacity (upgradeable to 250 employees)
- Clock Terminal available in English/Spanish or English/French language versions
- Handles weekly, bi-weekly, semi-monthly, and monthly pay periods
- Manage hourly and salaried employees in same application
- Two levels of daily and weekly overtime
- Built-In Payroll Interface Module to most major payroll softwares and services
- 11 standard management reports