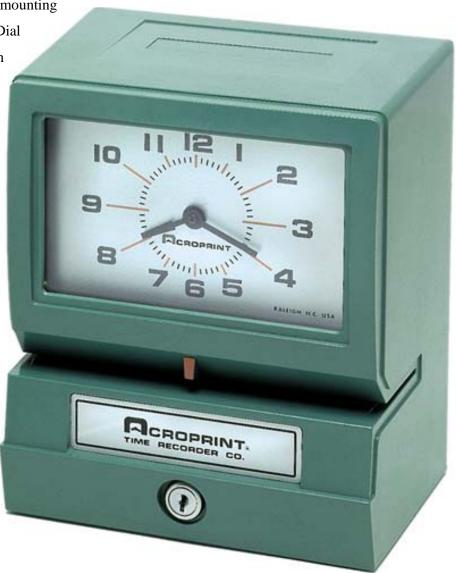

## Acroprint Model 150

### Automatic Mechanical Time Recorder

- Selectable imprint registration (shown below) at time of purchase
- Automatic Print Registration when Time Card is inserted
- Designed for wall, desk, or platform mounting
- Large Easy-To-Read Analog Clock Dial
- Uniform and legible print registration
- Automatic Ribbon Feed and Reverse
- Simplified Setting of Date and Time
- Completely jam proof typewheels
- Rust and Corrosion Proof
- One Year Warranty