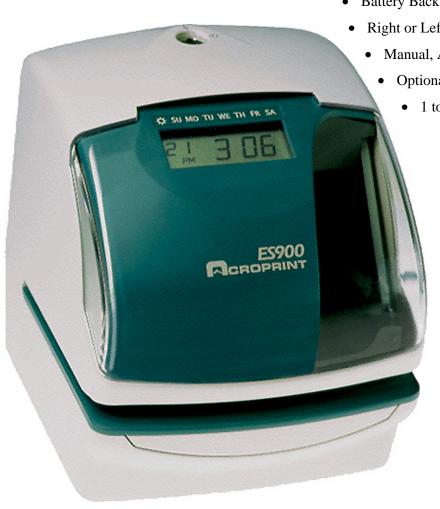

## Acroprint ES900

beige & green case

## Multi Purpose Electronic Time Stamp Recorder

- User Selectable Print Formats—Year, Month, Date, 0-23, AM/PM, Regular Minutes, Hundredths (and more)
- Custom or Preset Comments for inclusion in Print Format Selection—RCVD, USED, OUT, ORIGN, PAID, IN,
  VOID, FILED, CMPL'D, FAXED, SENT, APR'D, CFMD
  - Automatic Adjustment for Daylight Saving Time, long and short months, and leap year
    - Multiple Language Support—English, French, Spanish, German, Italian, Portuguese
      - Battery Back Up Maintains Time in Case of Power Outage
      - Right or Left Hand side Printing with Adjustable Margins
        - Manual, Automatic, or Semi Automatic Print Selection
          - Optional Signal Controller for Sounding Horns/Bells
            - 1 to 8 Digit Consecutive Numbering Capabilities
              - Accommodates most any Time Card
                - Programmable Exceptions Zones
                - Easy to change cartridge ribbon
                - Programmable to Print Seconds
                  - One Year Warranty