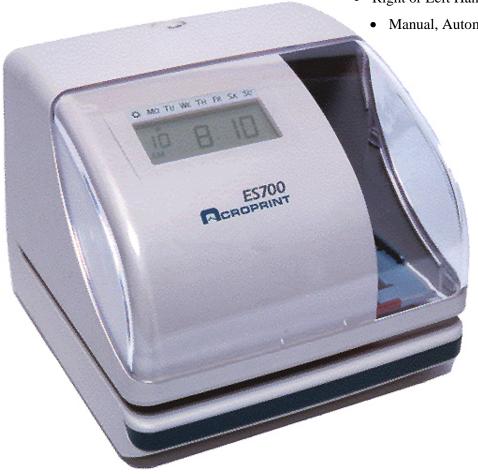

## Acroprint ES700

beige case

## Electronic Time Recorder

- User Selectable Print Formats—Year, Month, Date, 0-23, AM/PM, Regular Minutes, Hundredths (and more)
- Preset Comments for inclusion in Print Format Selection—RCVD, USED, OUT, ORIGN, PAID, IN, VOID, FILED, CMPL'D, FAXED, SENT, APR'D, CFMD
  - Automatic Adjustment for Daylight Saving Time, long and short months, and leap year
    - Multiple Language Support—English, French, Spanish, Portuguese
      - Battery Back Up Maintains Time in Case of Power Outage
      - Right or Left Hand side Printing with Adjustable Margins
        - Manual, Automatic, or Semi Automatic Print Selection
          - Accommodates most any Time Card
            - Easy to change cartridge ribbon
            - Programmable to Print Seconds
              - One Year Warranty