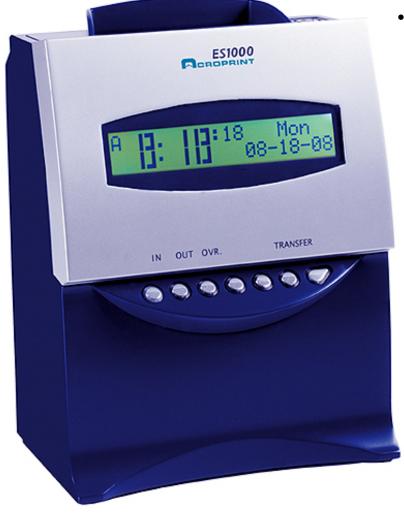

## Acroprint ES1000

## with Atomic Synchronization Totalizing Payroll Recorder

- Atomic feature synchronizes time automatically providing accurate time from US Atomic Clock
  - Automatically Calculates Time between Punches and Totals Time right on the Time Card
  - Automatically Adjusts for Daylight Saving Time, Long and Short Months, and Leap Year
    - Passive Battery Back Up Retains Time and Totals During Power Loss
      - Weekly, Bi-Weekly, Semi-Monthly, or Monthly Pay Period
        - Automatically Deducts Break Time from Totals
        - Designed for wall, desk, or platform mounting
          - Large Easy-To-Read Digital Clock Display
            - Signal Control Built In for Horns or Bells
              - Easy to change Cartridge Ribbon
                - Handles up to 100 Employees
                - Requires ES1010 Time Card
                  - Selectable Print Formats
                    - One Year Warranty