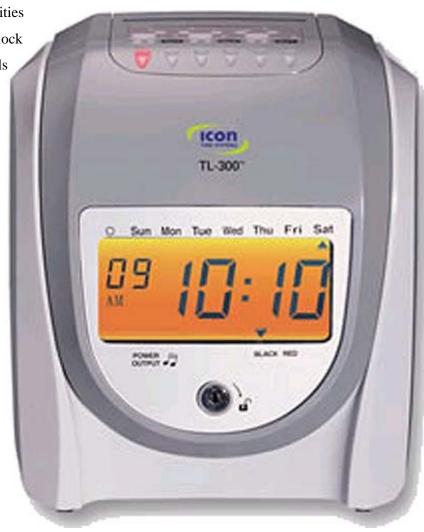

## Icon TL-300

## Six Column Semi / Fully Automatic Payroll Clock

- Top Load—Six Column—Semi or Fully Automatic—Across the Card Electronic Time Clock
- Automatic Adjustment for Daylight Saving Time, long and short months, and leap year
- Accommodates multiple pay periods, including weekly, monthly, and bi-monthly
- Two Color Printing Option to help track employee tardiness and early departures
- Speaker Output and Bell Relay Capabilities
- Large Easy-To-Read Digital Display Clock
- Operates smoothly with steel typewheels
- Built-In Passive Battery Backup
- Easy to change cartridge ribbon
- Desk or Wall Mount Clock
- One Year Warranty